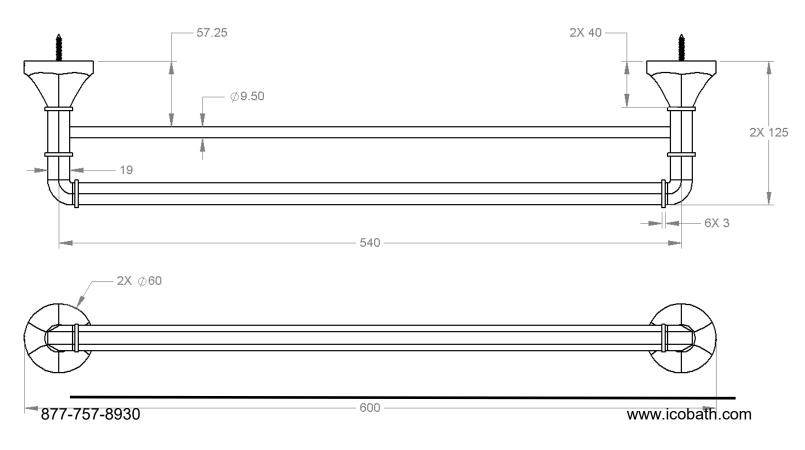

| Model # | Description                | Finish         | Weight (Ib) | WxHxD (mm)    | WxHxD (Inches)      | Metal Type |
|---------|----------------------------|----------------|-------------|---------------|---------------------|------------|
| V2183   | Magma 24" Double Towel Bar | Chrome         | 3           | 600 x 60 x 60 | 23.75 x 2.25 x 2.25 | Brass      |
| V2184   | Magma 24" Double Towel Bar | Brushed Nickel | 3           | 600 x 60 x 60 | 23.75 x 2.25 x 2.25 | Brass      |