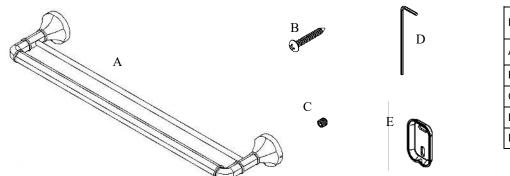

## Volkano Magma 24" Double Towel Bar **Installation Guide**

Code: V2183, V2184

| Parts Included       | QTY |
|----------------------|-----|
| A - Double Towel Bar | 1   |
| B - Screw            | 4   |
| C - Set Screw        | 2   |
| D - Allen Key        | 1   |
| E - Bracket          | 2   |